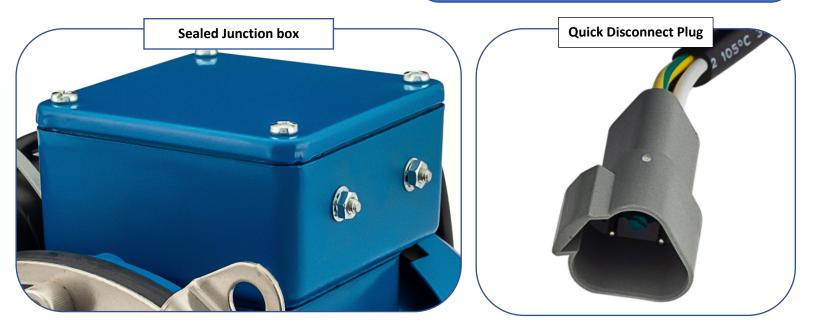

# Keep Water out of the Wiring!

3

A poorly sealed junction box will fry your motor and even worse...your kitchen staff!

Our sealed wire junction box and quick disconnect plug can eliminate electric hazards and allows for safe service!