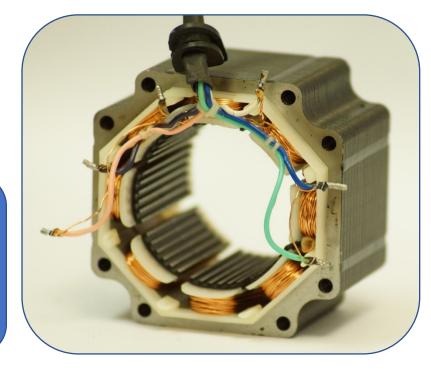

### Copper Windings for Extended Life

Most motors are made with a combination of aluminum and copper windings, or only aluminum windings. This allows for a cheaper build, but reduces life as the aluminum wiring degrades faster than copper windings.

5

Our windings contain all copper and will outlast our foreign competitors all day!

Dishwasher need to run so employee can focus on the important tasks that matter to customers. Our USA designed and manufactured pump will provide the longevity you are looking for. Our IP44 motor provides more protection than the standard industry motor. ASP has decades of experience designing and manufacturing stainless steel pumps for commercial dishwasher manufacturers. When you call, real people answer the phones and can connect you with a technical expert to help troubleshoot and get you a new pump quickly.