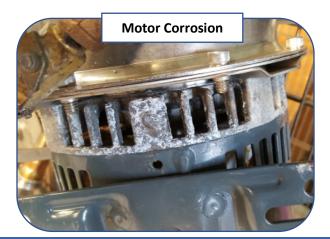

#### Do you have a powder coated paint finish or a raw cast aluminum motor?

• As you can see in the above picture, a cast aluminum motor will oxidize. Our powder coated epoxy paint will help prevent oxidation and keep your motor working overtime.