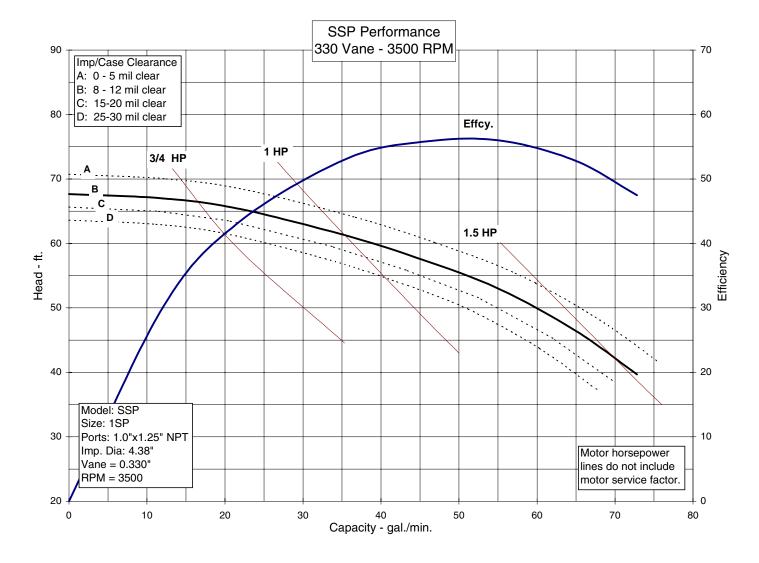

-------|
|                                      |               |                     |
| Fax Number:                          |               | Rep. Fax:           |
| Application:                         |               |                     |
| Product Being Pumped:                |               |                     |
| Product Specific Gravity:            |               | Pump Catalog No:    |
| Product Temperature:                 | deg. F/deg. C | Motor Horsepower:   |
| Product Viscosity:                   | ctp./cts./SSU | Pump BHP @ Point:   |
| Flow Rating Point:                   | gpm           | Pump BHP @ Run Out: |
| Head Rating Point:                   | feet/psig     | Mechanical Seal:    |
| Total System Pressure:               | psig          | Special Features:   |



Clean water based performance at 60 deg. F.